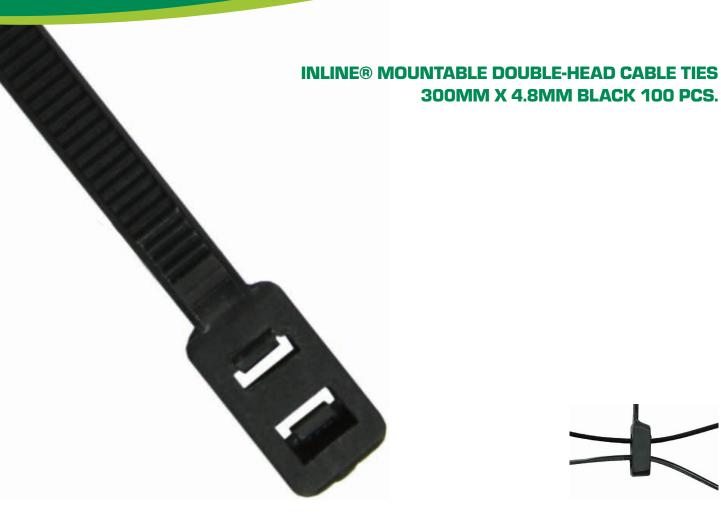

**300MM X 4.8MM BLACK 100 PCS.** 

InLine® cable tie with a double head, length 300mm, wide 4.8mm, 100pcs.

InLine® nylon cable tie (from Polyamide 6.6) are quickly and easily by hand or with tools to apply and promise with the internal teeth tremendous support. Highly resistant to sea water, oils, greases and the like.